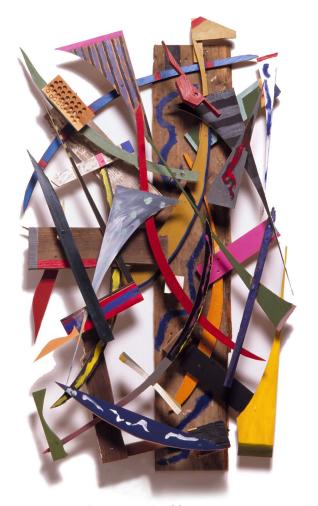

Peter constructs three-dimensional wall pieces that combine equal parts sculpture and painting. Although the two work independently, an uncanny dialogue emerges from both the form and spirit of their art.

## www.hoffmanaffinities.com

sdhoffman.com hoffmansculpture.com

Familial – 86" x 87" Swirl – 67" x 38" x 7"